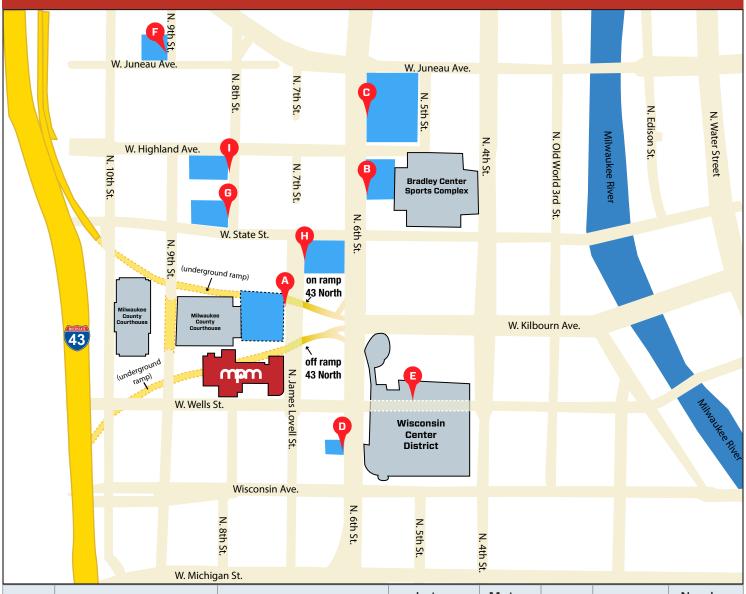

## PARKING NEAR MPM

| Letter | Name                      | Address                 | Lot or<br>Structure | Motor-<br>cycle | Bus | Rate*        | Number<br>of spaces |
|--------|---------------------------|-------------------------|---------------------|-----------------|-----|--------------|---------------------|
| А      | MacArthur Square          | 841 N. James Lovell St. | Structure           | No              | No  | \$3 - \$12   | 1445                |
| В      | Bradley Center            | 1030 N. 6th St.         | Structure           | No              | No  | \$4 - \$8    | 776                 |
| С      | Bradley Center Lot        | 1150 N. 5th St.         | Parking Lot         | Yes             | No  | \$5 per day  | 46                  |
| D      | Jo Lot                    | 725 N 6th St.           | Parking Lot         | _               | No  | \$6 - \$10   | 53                  |
| Е      | Wisconsin Center District | 500 W. Wells St.        | Parking Lot         | Yes             | Yes | \$15 per day | 272                 |
| F      | The Brewery               | 1213 N 9th St.          | Structure           | No              | No  | \$.50 - \$7  | 880                 |
| G      | MATC                      | 1025 N. 8th St.         | Structure           | _               | No  | \$1 - \$10   | 850                 |
| Н      | Park Milwaukee            | 601 W. State St.        | Parking Lot         | _               | No  | \$4 - \$10   | _                   |
| I      | MATC                      | 1075 N. 8th St.         | Parking Lot         | _               | No  | \$5 - \$10   | 262                 |